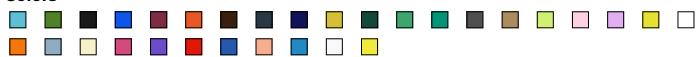

# THC SOFIA. WOMEN'S T-SHIRT

# Product code SC301060CQ2XL

PRICE NETTO 4,50 EUR +VAT / pc

\* price per piece, without branding and VAT

### **Basic informations**

Size: XXL

Color: Dark brown

#### Colors



# **Specification**

Women's fitted T-shirt in 100% cotton jersey knit (150 g/m²) with carded cotton yarn (colour 183: 90% cotton/10% viscose, colour 196: 98% cotton/2% viscose). Contains a thin double collar in jersey reinforced by a satin bias tape. Cut and sewn garment with double stitched hem on the sleeves and bottom. Sizes: S, M, L, XL, XXL

### **Declaration**

Brand: Hi!dea™

Country of origin: Bangladesh

Country of import: EU