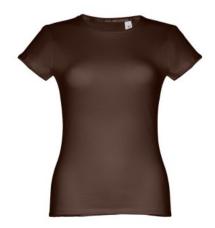

# THC SOFIA. WOMEN'S T-SHIRT

### **Basic informations**

Size: XXL

Color: Dark brown

# **Specification**

Women's fitted T-shirt in 100% cotton jersey knit (150 g/m²) with carded cotton yarn (colour 183: 90% cotton/10% viscose, colour 196: 98% cotton/2% viscose). Contains a thin double collar in jersey reinforced by a satin bias tape. Cut and sewn garment with double stitched hem on the sleeves and bottom. Sizes: S, M, L, XL, XXL